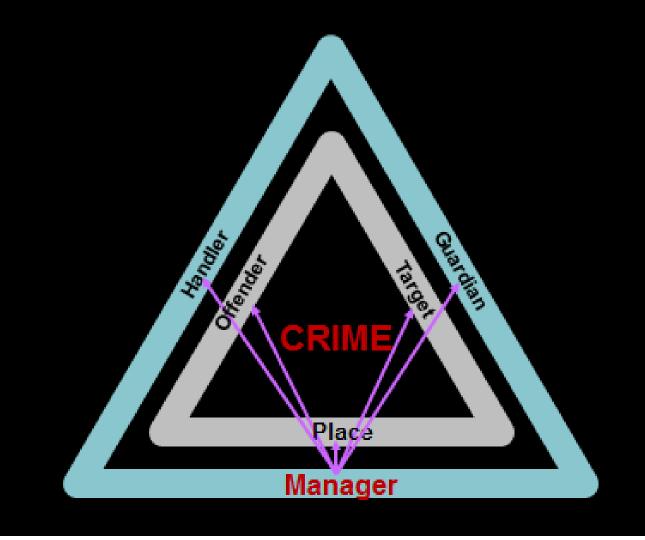

### The Iron Law of Troublesome Places\*

\* Figure from Wilcox and Eck 2011. The Criminology of the Unpopular. Criminology and Public Policy \*\* All from Eck, Clarke and Guerette, 2008, except coffee shops and places of worship (Duro, 2010). ANALYSIS

Relevant Law Enforcement Theory #2:

### Place Managers Control Other Sides of Triangles