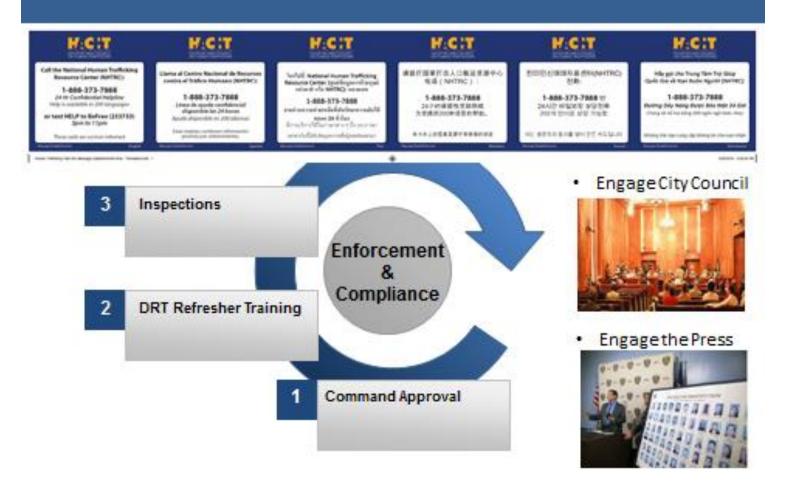

# HPD VICE DIVISION LEGAL MANDATE

- Identify locations that belong under the purview of the State Occupation Code and municipal ordinances concerning **licensed** massage establishments
- Conduct regulatory inspections of the locations and take action on observed violation of the laws concerning the operations of such locations
- Conduct undercover investigations to identify and arrest those individuals working at the locations who are engaged in criminal activity (prostitution, human trafficking, etc.)

#### RESPONSE

GOAL: Increasing effectiveness of HPD Vice Division's enforcement of existing laws.

MEASURES OF SUCCESS **IDENTIFICATION OF POSSIBLE IMBs** 

# OF IMBs SUBMITTED FOR CIVIL ACTION

# OF IMB CLOSURES

**# OF REGULATORY INVESTIGATIONS** 

**# OF CRIMINAL INVESTIGATIONS** 

# OF ARRESTS MADE