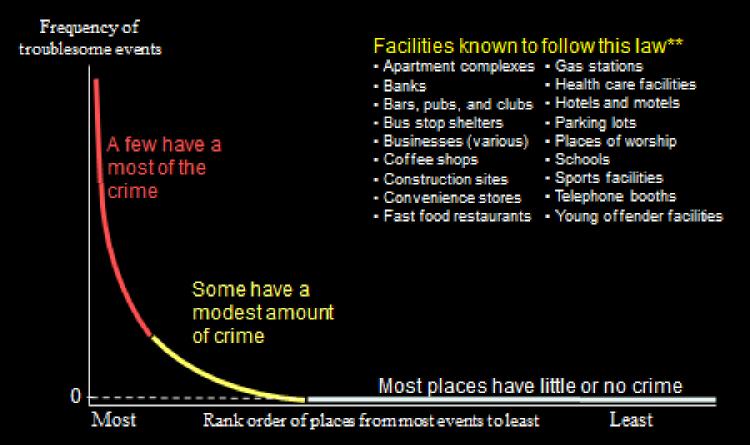

#### Relevant law enforcement theory #1

### The Iron Law of Troublesome Places\*

\* Figure from Wilcox and Eck 2011. The Criminology of the Unpopular. Criminology and Public Policy \*\* All from Eck, Clarke and Guerette, 2008, except coffee shops and places of worship (Duro, 2010). ANALYSIS