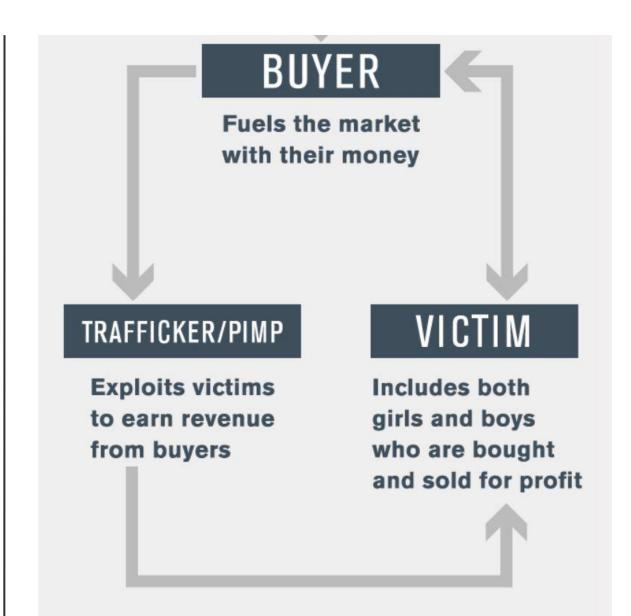

### WHO IS TRAFFICKING ?

- HUMAN TRAFFICKING IS A CRIME MOTIVATED BY PROFIT
- ANYONE CAN BE A VICTIM OF TRAFFICKING
- ANYONE
  INTERESTED IN
  MAKING A PROFIT
  CAN BE A
  TRAFFICKER
- 77.8% OF TRAFFICKING CASES REPORTED TO THE NATIONAL TRAFFICKING HOTLINE WERE SEX-RELATED