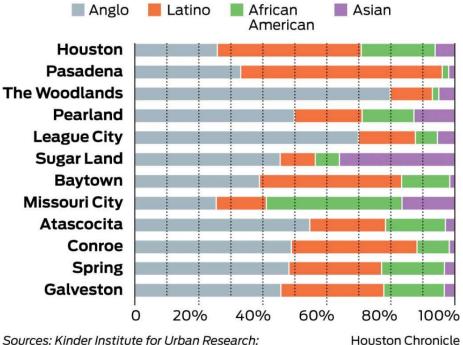

#### **Demographic Diversity**

#### **Houston-area diversity**

Racial/ethnic demographic breakdown for local cities and suburbs, listed in order of population size:

Hobby Center for the Study of Texas

 Houston is an international city, where roughly 30% of the population in Houston was not born in the U.S.

- Nearly every major language is represented in Houston, sometimes making communication with the police difficult.
- Some people from other cultures have different expectations of social norms and laws.
- A recent survey indicated up to 145 languages in use in Houston.