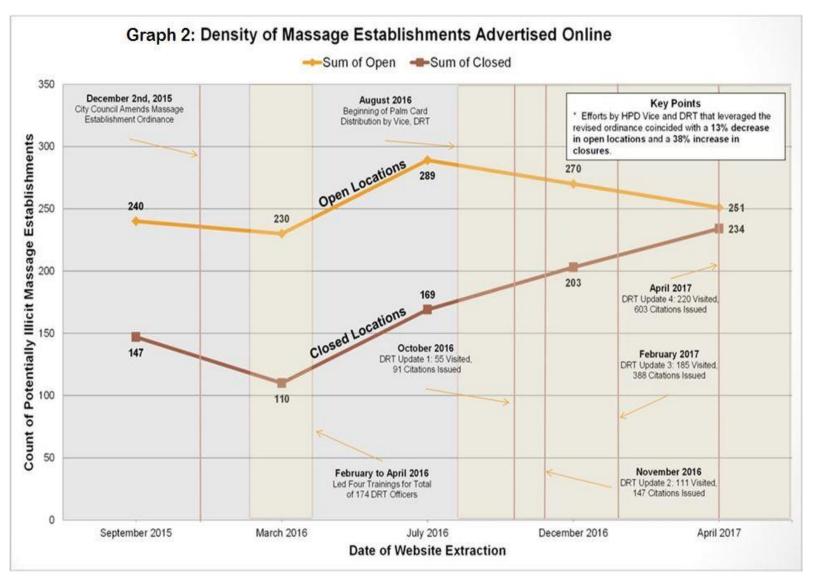

| Regulator            | Table 3:<br>y visits to mass       | age parlors                        |
|----------------------|------------------------------------|------------------------------------|
| -                    | ouston Police D<br>ential Response |                                    |
| Note: N              | lumbers are Cu                     | mulative                           |
|                      | October 10 <sup>th</sup> ,<br>2016 | November<br>8 <sup>th</sup> , 2016 |
| Locations<br>Visited | 55                                 | 111                                |
| Citations<br>Issued  | 91                                 | 147                                |