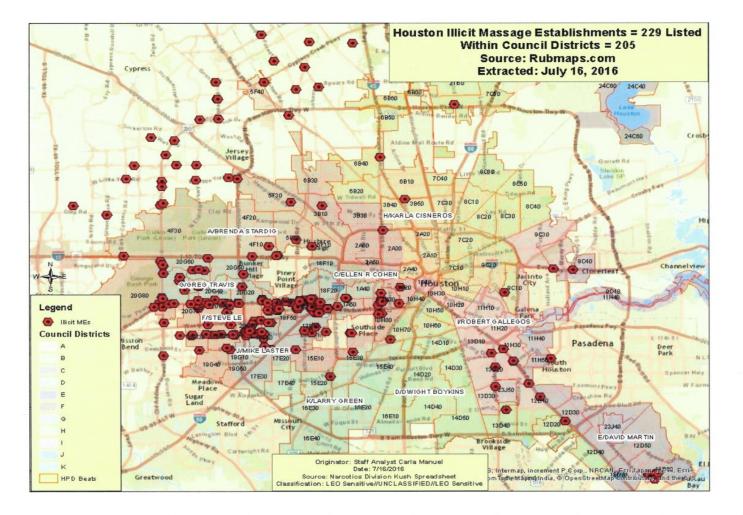

#### Illicit Massage Establishments in Houston, July2016

HPD Vice officers on the job: 47. Spoken languages: >10