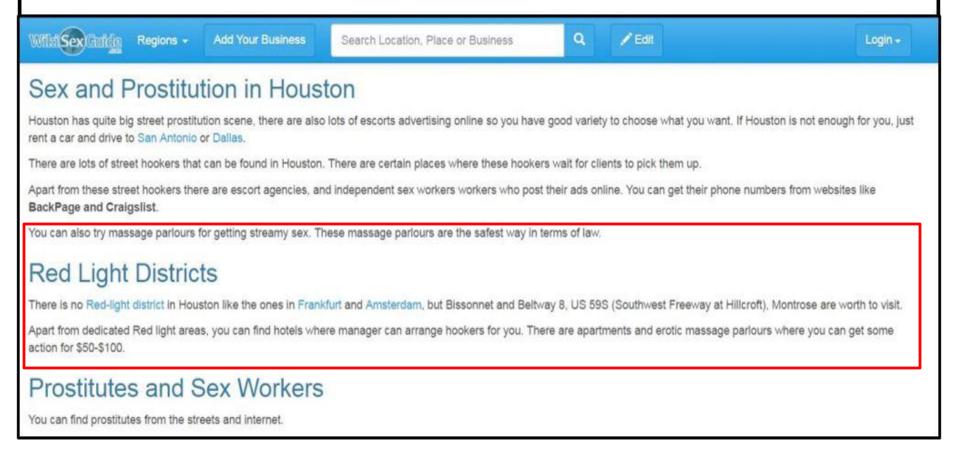

# IS HOUSTON REALLY A HUB FOR HUMAN TRAFFICKING?

| Image 1: Wikisexguide.com – Sex | Tourism and Houston |
|---------------------------------|---------------------|
|---------------------------------|---------------------|