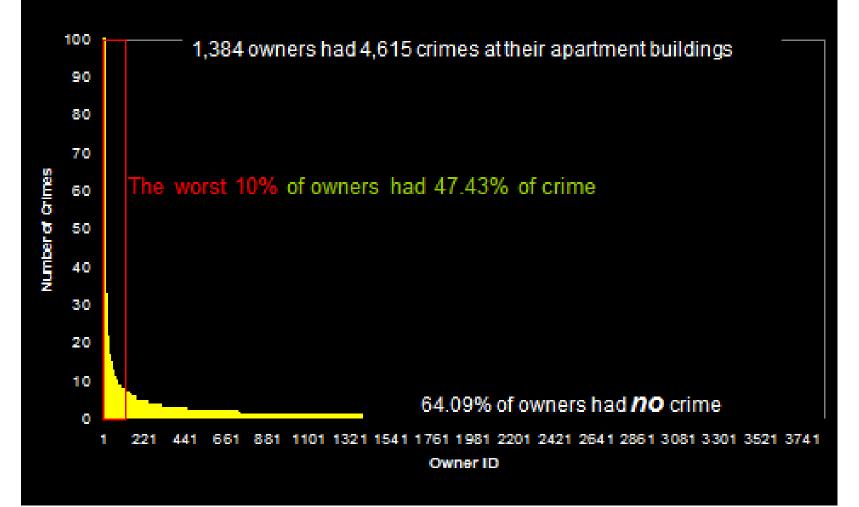

#### ANALYSIS

Relevant Law Enforcement Theory #3:

### More Concentrated Among Owners than Crime Among Apt. Buildings